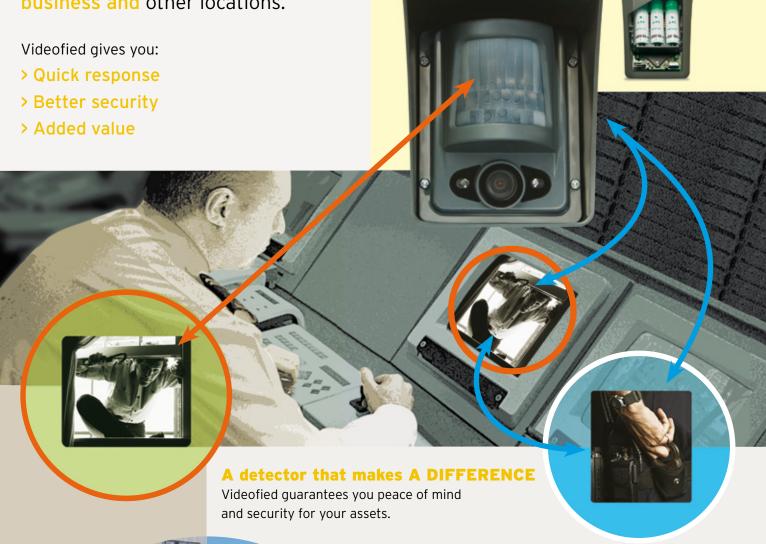

If intruders attempt to enter your property via your yard, terrace or garden, Videofied cameras will detect their presence, film them and notify your monitoring station of the danger and the reality of the intrusion.

#### Reinforce your outdoor perimeter with Videofied cameras

The outdoor Videofied system alerts:

- > The monitoring station by sending a video of the intrusion in real time.
- > The police who is notified as soon as the monitoring station verifies the video.
- > The owner(s) of the protected site, who are sent the video via e-mail or to their GSM phone.
- > Neighbors via the outdoor siren and flashing light.

All of this happens BEFORE the break-in occurs!