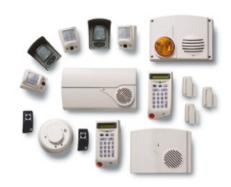

### Greater comfort and convenience thanks to wireless technology!

The alarm panel may be connected to a standard telephone line or use the GPRS network (via an integrated module). Each device in the system, including the alarm panel, is powered by batteries with a 4-year operating capacity. No power connections are used.

# Videofied, the only system that protects and deters BEFORE the break-in occurs!

- > Up to 24 cameras per system
- > Battery lifetime: 4 years
- > Indoor and outdoor cameras