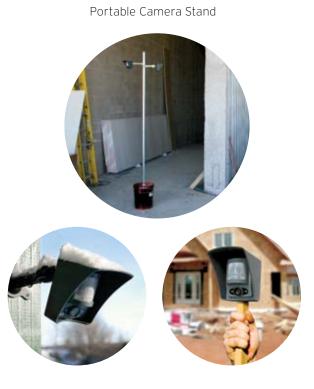

#### **Portable Remote Sentries**

The portable battery powered P-Cam (PIR motion sensor with integrated camera and illuminators) can be installed anywhere; often mounted on portable stands that can be picked up and moved around as the situation demandsno trenching, no wires. The integrated PIR motion sensor detects intruders in storms and blizzards, ignoring the rain or snow.

- No AC Power
- 2 year Battery Life
- Weatherproof (-20F to +140F)
- Totally Wireless Operation
- Instant Installation, Portable
- Video Alarm sent over Cell Network to Monitoring Station
- Eliminate False Alarm Fines