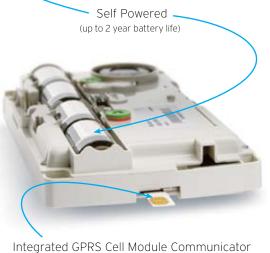

- No AC Power
- 2 year Battery Life
- Weatherproof (-20F to +140F)
- Totally Wireless Operation
- Instant Installation, Portable
- Video Alarm sent over Cell Network to Monitoring Station
- Eliminate False Alarm Fines

Basic Two Camera System is under \$3,000

- Entire system operates outdoors on batteries for up to 2 years.
- Up to 24 cameras on a single system.
- Night illumination out to 40 feet.
- Wireless RF range between Cameras and Panel up to 2,000 feet.
- Motion Sensing up to 40 feet.
- Instant wireless installation anywhere.