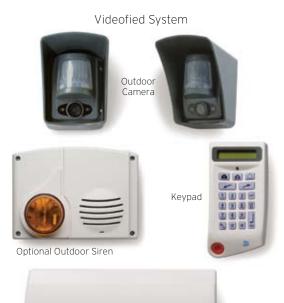

### Videofied

#### **EMPOWER Your Surveillance**

Videofied enhances sophisticated surveillance systems, acting as "remote sentries" that can be located anywhere, providing instant video alerts of intrusions. Site managers or guard staff can use the power of their megapixel pan/tilt/zoom cameras and surveillance system to coordinate incident response.

Basic Two Camera System is under \$3,000

- Entire system operates outdoors on batteries for up to 2 years.
- Up to 24 cameras on a single system.
- Night illumination out to 40 feet.
- Wireless RF range between Cameras and Panel up to 2,000 feet.
- Motion Sensing up to 40 feet.
- Instant wireless installation anywhere.