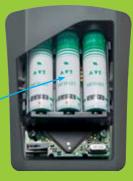

#### **Portable Remote Sentries**

The portable battery powered P-Cam (PIR motion sensor with integrated camera and illuminators) can be installed anywhere; often mounted on portable stands that can be picked up and moved around as the situation demandsno trenching, no wires. The integrated PIR motion sensor detects intruders in storms and blizzards, ignoring the rain or snow.

- No AC Power
- 2 year Battery Life
- Weatherproof (-20F to +140F)
- Totally Wireless Operation
- Instant Installation, Portable
- Video Alarm sent over Cell Network to Monitoring Station
- Eliminate False Alarm Fines