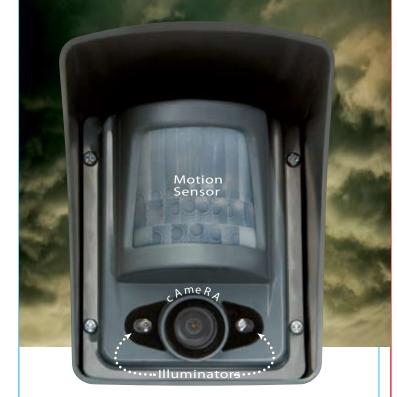

#### **Portable Remote Sentries**

The portable battery powered P-Cam (PIR motion sensor with integrated camera and illuminators) can be installed anywhere; often mounted on portable stands that can be picked up and moved around as the situation demandsno trenching, no wires. The integrated PIR motion sensor detects intruders in storms and blizzards, ignoring the rain or snow.