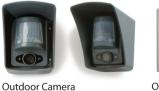

## Portable Remote Sentries

The portable battery powered P-Cam (PIR motion sensor with integrated camera and illuminators) can be installed anywhere; often mounted on portable stands (pipe in a concrete-filled bucket) that can be picked up and moved around as the situation demands - no trenching, no wires. The integrated PIR motion sensor detects intruders in storms and blizzards, ignoring the rain or snow.

## VI DEO FI ED TM S Y S T EM

**Optional Outdoor Siren** 

Keypad

Control Panel

- Entire system operates outdoors on batteries for up to 4 years
- Up to 24 cameras on a single
- Night illumination out to 4,5 meters (14 feet)
- Motion Sensing up to 12 meters (40 feet)
- Instant wireless installation anywhere
- Wireless RF range between Cameras and Panel up to 600 meters (2,000 feet)