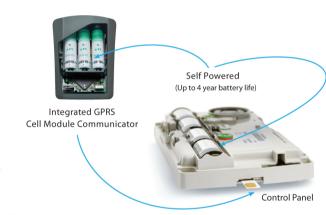

## **VIDEO** SECU RITY UNPLUGG ED

· No AC Power

ANYWHERE

- 4 year Battery Life
- Weatherproof (-20°/+60°C -10°/+140°F)
- Totally Wireless Operation
- Instant Installation
- · V ideo Alarm sent over Cell **Network to Monitoring Station**
- Eliminate Alarm Fines

## VI DEO FI ED TM S Y S T EM

**Optional Outdoor Siren** 

Keypad

Control Panel

- Entire system operates outdoors on batteries for up to 4 years
- Up to 24 cameras on a single
- Night illumination out to 4,5 meters (14 feet)
- Motion Sensing up to 12 meters (40 feet)
- Instant wireless installation anywhere
- Wireless RF range between Cameras and Panel up to 600 meters (2,000 feet)