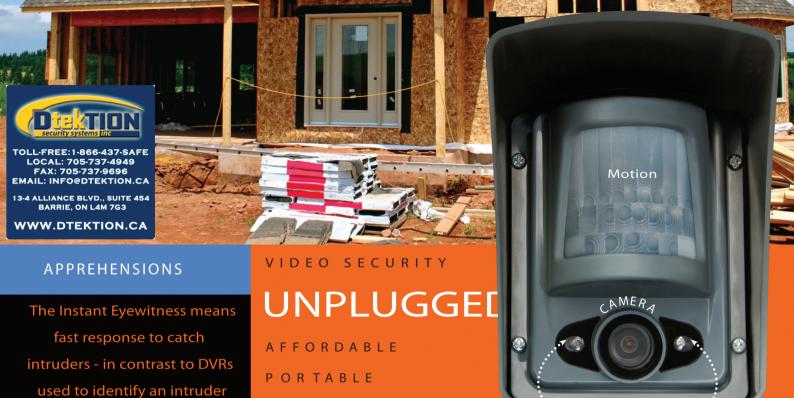

## **VIDEO** SECU RITY UNPLUGG ED

· No AC Power

ANYWHERE

- 4 year Battery Life
- Weatherproof (-20°/+60°C -10°/+140°F)
- Totally Wireless Operation
- Instant Installation
- · V ideo Alarm sent over Cell **Network to Monitoring Station**
- Eliminate Alarm Fines

## VI DEO FI ED TM S Y S T EM

**Optional Outdoor Siren** 

Keypad

Control Panel

- Entire system operates outdoors on batteries for up to 4 years
- Up to 24 cameras on a single
- Night illumination out to 4,5 meters (14 feet)
- Motion Sensing up to 12 meters (40 feet)
- Instant wireless installation anywhere
- Wireless RF range between Cameras and Panel up to 600 meters (2,000 feet)