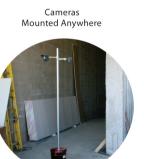

## Portable Remote Sentries

The portable battery powered P-Cam (PIR motion sensor with integrated camera and illuminators) can be installed anywhere; often mounted on portable stands (pipe in a concrete-filled bucket) that can be picked up and moved around as the situation demands - no trenching, no wires. The integrated PIR motion sensor detects intruders in storms and blizzards, ignoring the rain or snow.